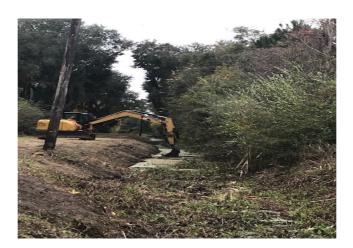

(Before)

(During)

(Ending)

(No Picture Available)

1 inch = 420 feet

Date Print:02/16/21 File:C:\project summaries map/Peaches Hill Circle and Scott Hill Road Channel #1 Map #2\_2021-522