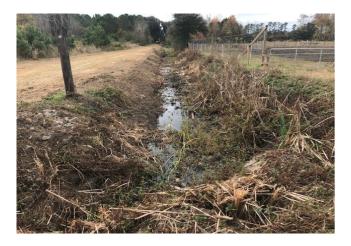

(Before)

(During)

(Ending)

(No Picture Available)

1 inch = 420 feet

Date Print:02/16/21 File:C:\project summaries map/Peaches Hill Circle and Scott Hill Road Channel #1 Map #2\_2021-522