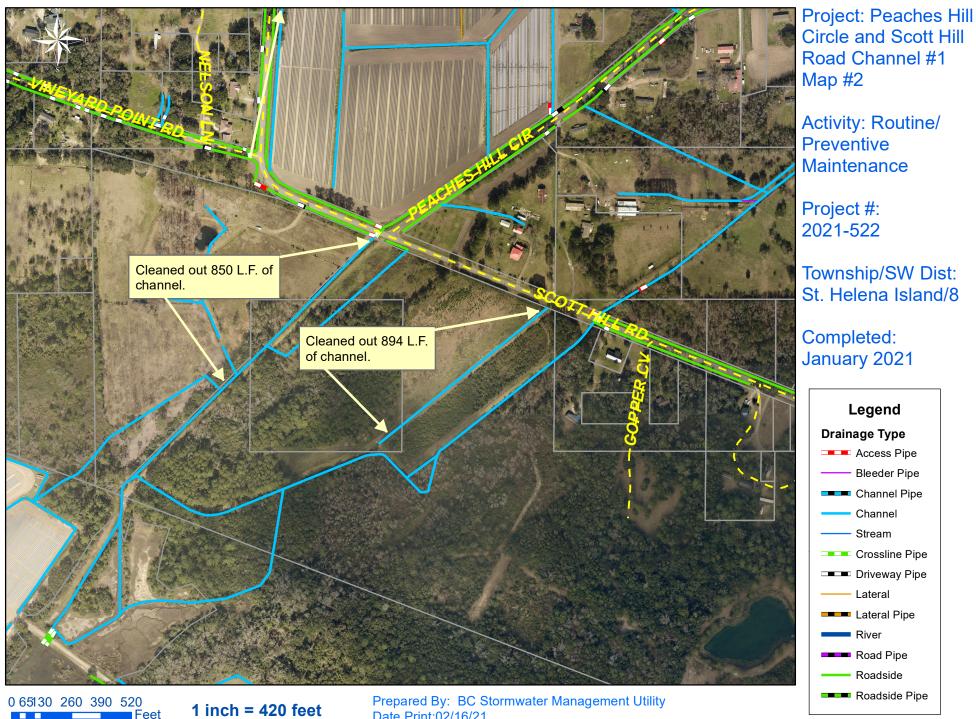

Beaufort County Public Works Stormwater Infrastructure Project Summary

Project Summary: Peaches Hill Circle Channel

Activity: Routine/Preventive Maintenance **Duration**: 12/14/20 - 01/16/21

## Narrative Description of Project:

This project improved 7,250 L.F. of drainage system. Cleaned out 446 L.F. of roadside ditch and 6,804 L.F. of channel.

| 2021-522 / Peaches Hill Circle Channel                 | Labor | Labor      | Equipment  | Material | Contractor | Indirect   | Total       |
|--------------------------------------------------------|-------|------------|------------|----------|------------|------------|-------------|
|                                                        | Hours | Cost       | Cost       | Cost     | Cost       | Labor      | Cost        |
| AUDIT / Audit Project                                  | 1.5   | \$32.69    | \$0.00     | \$0.00   | \$0.00     | \$0.00     | \$32.69     |
| CCO / Channel - cleaned out                            | 247.0 | \$5,074.74 | \$2,036.15 | \$339.36 | \$0.00     | \$1,989.93 | \$9,440.18  |
| HAUL / Hauling                                         | 74.0  | \$1,681.13 | \$1,353.26 | \$223.01 | \$0.00     | \$403.76   | \$3,661.16  |
| RSDCL / Roadside Ditch - Cleanout                      | 32.0  | \$651.76   | \$119.76   | \$27.00  | \$0.00     | \$309.36   | \$1,107.88  |
| 2021/522 Peaches Hill Circle Channel Project Sub Total | 354.5 | \$7,440.32 | \$3,509.17 | \$589.37 | \$0.00     | \$2,703.05 | \$14,241.90 |
| Grand Total                                            | 354.5 | \$7,440.32 | \$3,509.17 | \$589.37 | \$0.00     | \$2,703.05 | \$14,241.90 |

(Before)

(During)

(Ending)

(No Picture Available)

1 inch = 420 feet

Date Print:02/16/21 File:C:\project summaries map/Peaches Hill Circle and Scott Hill Road Channel #1 Map #2\_2021-522