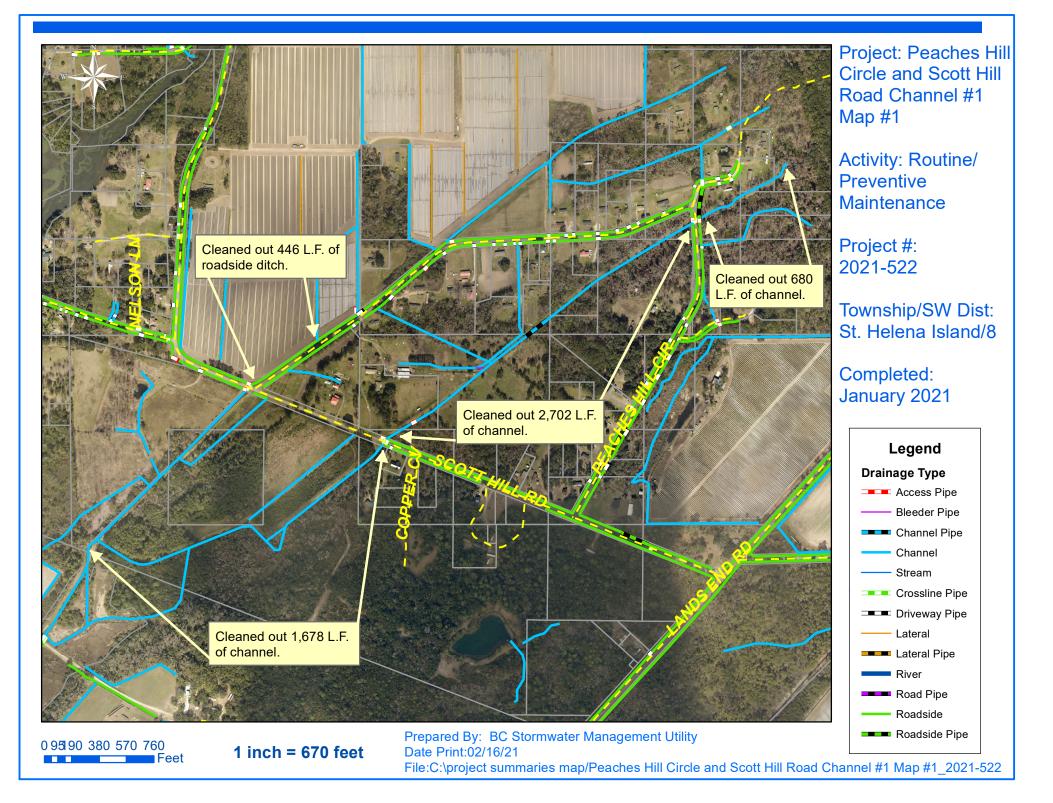

Beaufort County Public Works Stormwater Infrastructure Project Summary

Project Summary: Peaches Hill Circle Channel

Activity: Routine/Preventive Maintenance **Duration**: 12/14/20 - 01/16/21

## Narrative Description of Project:

This project improved 7,250 L.F. of drainage system. Cleaned out 446 L.F. of roadside ditch and 6,804 L.F. of channel.

| 2021-522 / Peaches Hill Circle Channel                 | Labor | Labor      | Equipment  | Material | Contractor | Indirect   | Total       |
|--------------------------------------------------------|-------|------------|------------|----------|------------|------------|-------------|
|                                                        | Hours | Cost       | Cost       | Cost     | Cost       | Labor      | Cost        |
| AUDIT / Audit Project                                  | 1.5   | \$32.69    | \$0.00     | \$0.00   | \$0.00     | \$0.00     | \$32.69     |
| CCO / Channel - cleaned out                            | 247.0 | \$5,074.74 | \$2,036.15 | \$339.36 | \$0.00     | \$1,989.93 | \$9,440.18  |
| HAUL / Hauling                                         | 74.0  | \$1,681.13 | \$1,353.26 | \$223.01 | \$0.00     | \$403.76   | \$3,661.16  |
| RSDCL / Roadside Ditch - Cleanout                      | 32.0  | \$651.76   | \$119.76   | \$27.00  | \$0.00     | \$309.36   | \$1,107.88  |
| 2021/522 Peaches Hill Circle Channel Project Sub Total | 354.5 | \$7,440.32 | \$3,509.17 | \$589.37 | \$0.00     | \$2,703.05 | \$14,241.90 |
| Grand Total                                            | 354.5 | \$7,440.32 | \$3,509.17 | \$589.37 | \$0.00     | \$2,703.05 | \$14,241.90 |